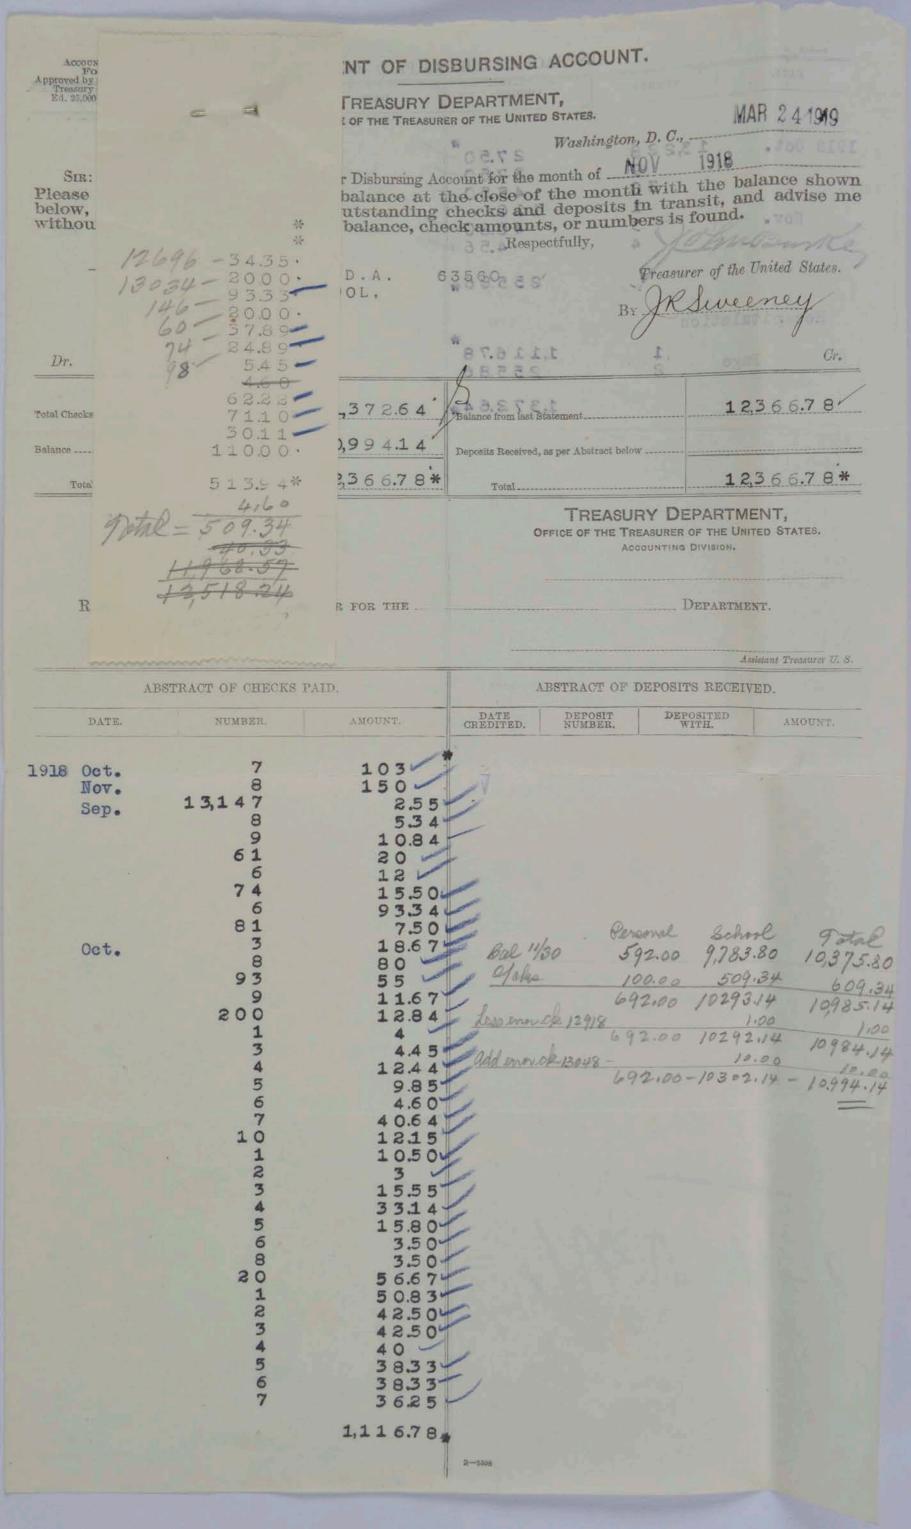

## OFFICE OF THE TREASURER OF THE UNITED STATES.

MAR 24 1919

Or.

Washington, D. C.,

Sir: The following is a statement of your Disbursing Account for the month of NOV 1919

Please reconcile your check-book balance at the close of the month with the balance shown below, taking into consideration outstanding checks and deposits in transit, and advise me without delay if any discrepancy in balance, check amounts, or numbers is found.

Respectfully,

U.S. INDIAN SCHOOL, CARLISLE, PA.

63560835

Preasurer of the United States.

Br J. Sweeney

 Dr.

 Total Checks Paid, as per Abstract below
 1,3 7 2.6 4

 Balance
 10,9 9 4.1 4

 De
 12,3 6 6.7 8 \*

Balance from last Statement 12,366.78

Deposits Received, as per Abstract below

Total 12,366.78\*

TREASURY DEPARTMENT,
OFFICE OF THE TREASURER OF THE UNITED STATES.
ACCOUNTING DIVISION.

Respectfully referred to the Auditor for the

DEPARTMENT.

| A                   | BSTRACT OF CHECKS I                   | AID.      |                 | ABSTRACT OF I                  | DEPOSITS RECEIV                      | ED.                                 |
|---------------------|---------------------------------------|-----------|-----------------|--------------------------------|--------------------------------------|-------------------------------------|
| DATE.               | NUMBER.                               | AMOUNT.   | DATE CREDITED.  | DEPOSIT<br>NUMBER.             | DEPOSITED WITH.                      | AMOUNT.                             |
| 1918 Oct. Nov. Sep. | 7878916461383901345670123456801234567 | 105.5.3.8 | Bal " Seles men | 30 Sem<br>69<br>69<br>69<br>69 | 2.00 9,783<br>2.00 509<br>2.00 10293 | 80 10,375.<br>34 609.<br>14 10,985. |

1,116.78

Accounting 1
Form 5;
Approved by the Cor
Treasury Februa
Ed. 25,000—F. C., OF DISBURSING ACCOUNT. ASURY DEPARTMENT, HE TREASURER OF THE UNITED STATES. 8 1919 Washington, D. C., \_\_ SIR: The oursing Account for the month of \_\_\_\_ Please reco nce at the close of the month with the balance shown below, taki 够 anding checks and deposits in transit, and advise me without del 35 nce, check amounts, or numbers is found. Respectfully, 63560 Tregsurer of the United States. 14,96857 Dr12,193.25\* Or. Total Checks Paid, as p 4.9.9 Balance from last Statement 10,99414 Balance ..... 2,226.6.2 5.77 Deposits Received, as per Abstract below. Total ..... 27.6 # 13,220.76\* TREASURY DEPARTMENT, OFFICE OF THE TREASURER OF THE UNITED STATES, ACCOUNTING DIVISION. DEPARTMENT. Respectfully referred to the Auditor for the ..... Assistant Treasurer U. S. ABSTRACT OF DEPOSITS RECEIVED. ABSTRACT OF CHECKS PAID. DEPOSITED WITH, AMOUNT. AMOUNT. DATE. NUMBER. 2,226,62 Wash 67,786 Dec 13 9 100 1918 Nov 10 400 Dec 80 1 401 2 93.33 13,146 Sep 24.89 98 Oct 5.45 202 32 62.22 1.10 6 Nov 30.11V 584.99 # Ever ch 13048-