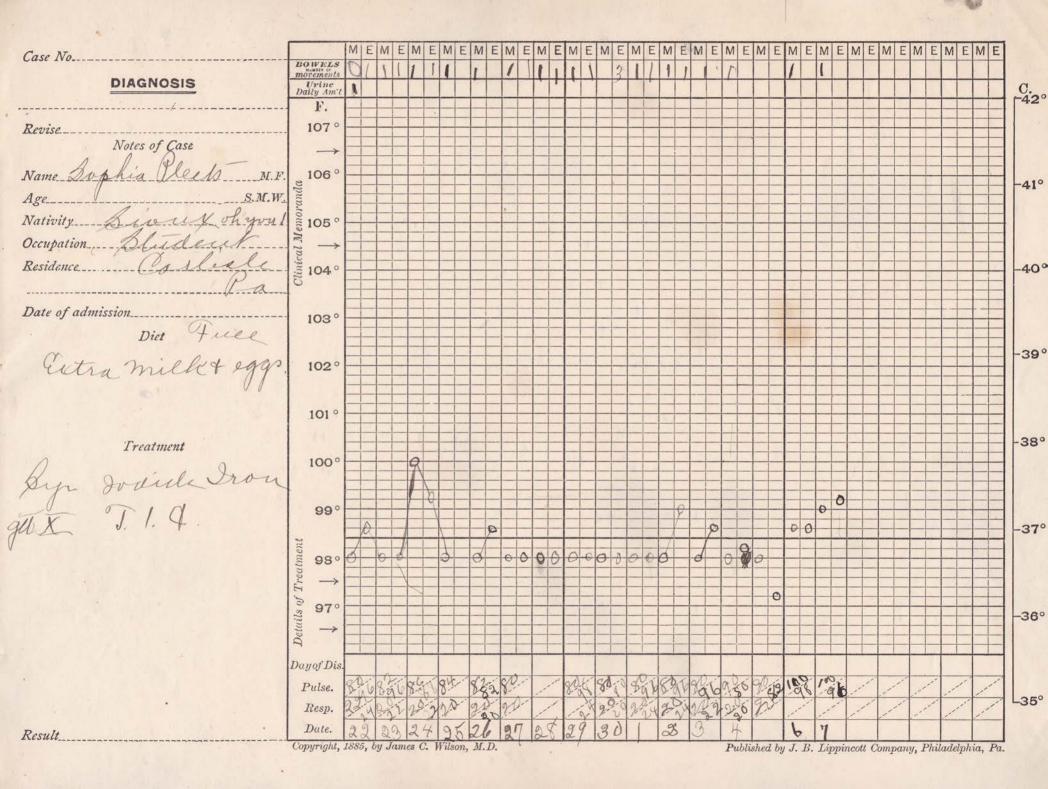

#### PHYSICAL RECORD,

CARLISLE INDIAN SCHOOL.

| NAME OF PUPIL       | Pleet.    | - Soph                                  | ia          | DATE /0//7 19 / 0                       |
|---------------------|-----------|-----------------------------------------|-------------|-----------------------------------------|
| AGE/ YEARS          | New STU   | DENT. TRIBE.                            | bou         | DATE 10/17 19 1 0                       |
| DEGREE OF INDIAN BI | .00D Z    | *************************************** |             | *************************************** |
| INSPECTION OF       | 1111      | develop                                 | cd          |                                         |
| O = -               | 100       | 1.11                                    | . /         | 1 1 1                                   |
| pear                | IVC_      | uff Di                                  | de          | of cours                                |
| PALPATION / D       | rma       |                                         | *********** | of chest                                |
| PERCUSSION. M       | ru        | al                                      |             |                                         |
|                     |           |                                         |             |                                         |
| 7                   | 0,        |                                         | ,           |                                         |
| AUSCIL TATION RESO  | NANCE //  | ownal                                   |             |                                         |
| RESP                | MURMUR /  | ronna                                   |             |                                         |
| HEART SOUNDS        | 2000 d    |                                         |             |                                         |
| Trush               | 375       |                                         | . /         | PULSE 72                                |
| MENSURATION -       | 911-      | RESPIRATION                             | 18          | Pulse 72                                |
| Exp.                | 072       | ********                                |             | (2)                                     |
| TEMPERATURE /       | 7 degs.   | HEIGHT                                  | 6/4 1       | N. WEIGHT / EZEBS.                      |
| VISION 5 /)         |           | VACCINATION                             | 10          | od seal                                 |
| N                   | Morros    | al                                      |             |                                         |
| FAMILY HISTORY:     | V.V.V.V.V |                                         | *********** |                                         |
|                     | Living.   | Condition of Health.                    | Dead.       | Cause of death.                         |
|                     |           |                                         |             |                                         |
| FATHER              | ges       | wee                                     | **********  |                                         |
| MOTHER              | 0 "       | "                                       |             |                                         |
| ( )                 | 2         | good                                    |             |                                         |
| BROTHERS            | 100       | 0                                       |             |                                         |
| ( -                 | 1         |                                         |             | A                                       |
| SISTERS.            | 4         | good                                    | //          | Oneumonia/                              |
|                     |           | U                                       |             |                                         |
| PERSONAL HISTORY:   |           |                                         |             |                                         |
| 9.                  | tas t     | cad sec                                 | ERO         | al absorbed                             |
| allacks             | of pa     | rice who                                | ch          | sound like                              |
| REMARKS: Afold      | il de     | tis                                     |             |                                         |
| aggi                | cury      | , 03                                    |             |                                         |