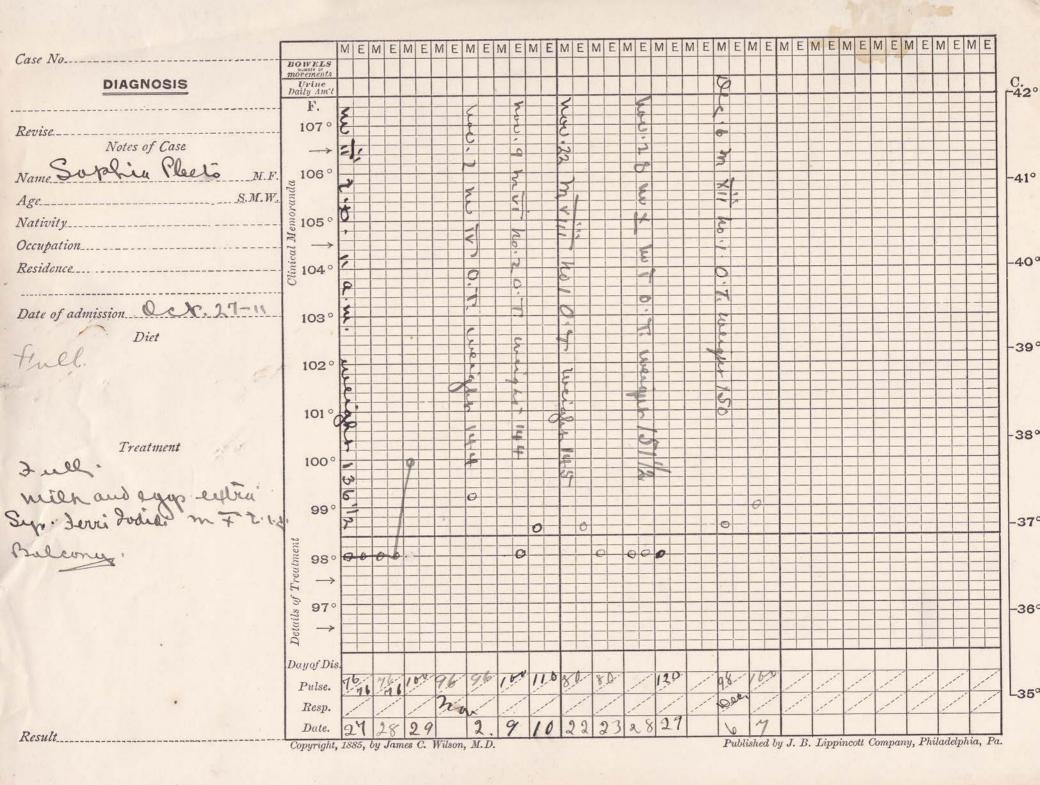

#### PHYSICAL RECORD,

CARLISLE INDIAN SCHOOL.

| NAME OF PUPIL       | Pleet.    | - Soph                                  | ia          | DATE /0//7 19 / 0                       |
|---------------------|-----------|-----------------------------------------|-------------|-----------------------------------------|
| AGE/ YEARS          | New STU   | DENT. TRIBE.                            | bou         | DATE 10/17 19 1 0                       |
| DEGREE OF INDIAN BI | .00D Z    | *************************************** |             | *************************************** |
| INSPECTION OF       | 1111      | develop                                 | cd          |                                         |
| O = -               | 100       | 1.11                                    | . /         | 1 1 1                                   |
| pear                | IVC_      | uff Di                                  | de          | of cours                                |
| PALPATION / D       | rma       |                                         | *********** | of chest                                |
| PERCUSSION. M       | ru        | al                                      |             |                                         |
|                     |           |                                         |             |                                         |
| 7                   | 0,        |                                         | ,           |                                         |
| AUSCIL TATION RESO  | NANCE //  | ownal                                   |             |                                         |
| RESP                | MURMUR /  | ronna                                   |             |                                         |
| HEART SOUNDS        | 2000 d    |                                         |             |                                         |
| Trush               | 375       |                                         | . /         | PULSE 72                                |
| MENSURATION -       | 911-      | RESPIRATION                             | 18          | Pulse 72                                |
| Exp.                | 072       | ********                                |             | (2)                                     |
| TEMPERATURE /       | 7 degs.   | HEIGHT                                  | 6/4 1       | N. WEIGHT / EZEBS.                      |
| VISION 5 /)         |           | VACCINATION                             | 10          | od seal                                 |
| N                   | Morros    | al                                      |             |                                         |
| FAMILY HISTORY:     | V.V.V.V.V |                                         | *********** |                                         |
|                     | Living.   | Condition of Health.                    | Dead.       | Cause of death.                         |
|                     |           |                                         |             |                                         |
| FATHER              | ges       | wee                                     | **********  |                                         |
| MOTHER              | 0 "       | "                                       |             |                                         |
| ( )                 | 2         | good                                    |             |                                         |
| BROTHERS            | 100       | 0                                       |             |                                         |
| ( -                 | 1         |                                         |             | A                                       |
| SISTERS.            | 4         | good                                    | //          | Oneumonia/                              |
|                     |           | U                                       |             |                                         |
| PERSONAL HISTORY:   |           |                                         |             |                                         |
| 9.                  | tas t     | cad sec                                 | ERO         | al absorbed                             |
| allacks             | of pa     | rice who                                | ch          | sound like                              |
| REMARKS: Afold      | il de     | tis                                     |             |                                         |
| aggi                | cury      | , 03                                    |             |                                         |