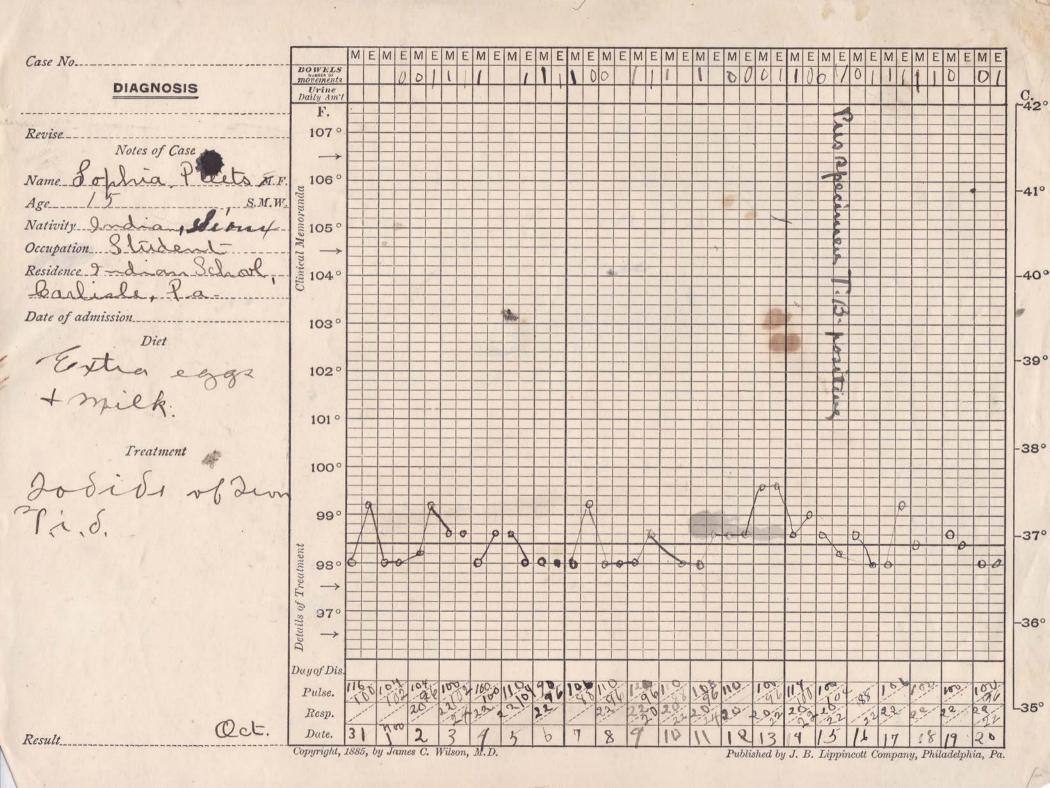

#### PHYSICAL RECORD,

CARLISLE INDIAN SCHOOL.

| NAME OF PUPIL       | Pleet.    | - Soph                                  | ia          | DATE /0//7 19 / 0                       |
|---------------------|-----------|-----------------------------------------|-------------|-----------------------------------------|
| AGE/ YEARS          | New STU   | DENT. TRIBE.                            | bou         | DATE 10/17 19 1 0                       |
| DEGREE OF INDIAN BI | .00D Z    | *************************************** |             | *************************************** |
| INSPECTION OF       | 1111      | develop                                 | cd          |                                         |
| O = -               | 100       | 1.11                                    | . /         | 1 1 1                                   |
| pear                | IVC_      | uff Di                                  | de          | of cours                                |
| PALPATION / D       | rma       |                                         | *********** | of chest                                |
| PERCUSSION. M       | ru        | al                                      |             |                                         |
|                     |           |                                         |             |                                         |
| 7                   | 0,        |                                         | ,           |                                         |
| AUSCIL TATION RESO  | NANCE //  | ownal                                   |             |                                         |
| RESP                | MURMUR /  | ronna                                   |             |                                         |
| HEART SOUNDS        | 2000 d    |                                         |             |                                         |
| Trush               | 375       |                                         | . /         | PULSE 72                                |
| MENSURATION -       | 911-      | RESPIRATION                             | 18          | Pulse 72                                |
| Exp.                | 072       | ********                                |             | (2)                                     |
| TEMPERATURE /       | 7 degs.   | HEIGHT                                  | 6/4 1       | N. WEIGHT / EZEBS.                      |
| VISION 5 /)         |           | VACCINATION                             | 10          | od seal                                 |
| N                   | Morros    | al                                      |             |                                         |
| FAMILY HISTORY:     | V.V.V.V.V |                                         | *********** |                                         |
|                     | Living.   | Condition of Health.                    | Dead.       | Cause of death.                         |
|                     |           |                                         |             |                                         |
| FATHER              | ges       | wee                                     | **********  |                                         |
| MOTHER              | 0 "       | "                                       |             |                                         |
| ( )                 | 2         | good                                    |             |                                         |
| BROTHERS            | 100       | 0                                       |             |                                         |
| ( -                 | 1         |                                         |             | A                                       |
| SISTERS.            | 4         | good                                    | //          | Oneumonia/                              |
|                     |           | U                                       |             |                                         |
| PERSONAL HISTORY:   |           |                                         |             |                                         |
| 9.                  | tas t     | cad sec                                 | ERO         | al absorbed                             |
| allacks             | of pa     | rice who                                | ch          | sound like                              |
| REMARKS: Afold      | il de     | tis                                     |             |                                         |
| aggi                | cury      | , 03                                    |             |                                         |