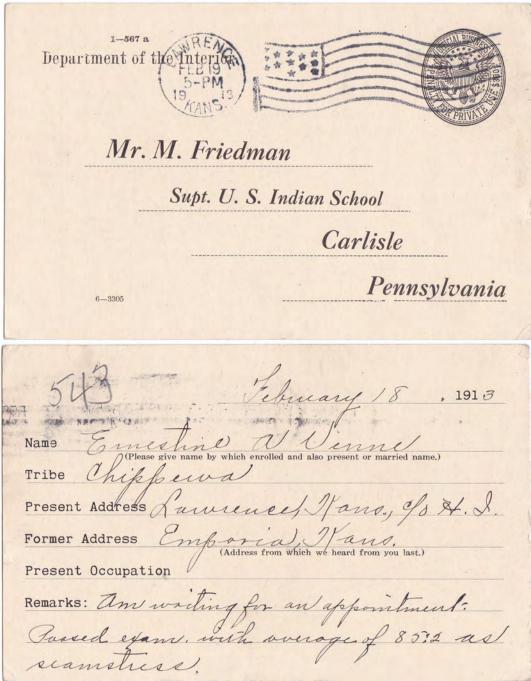

1-567 a Department of the Interior.

Carlisle

# Mr. M. Friedman

### Supt. U. S. Indian School

Pennsylvania

6---3305

191 Name enrolled and also present or married name.) by which Tribe Univ. Cal. Bry/12 Present Address Former Address from you Present Occupation Remarks: