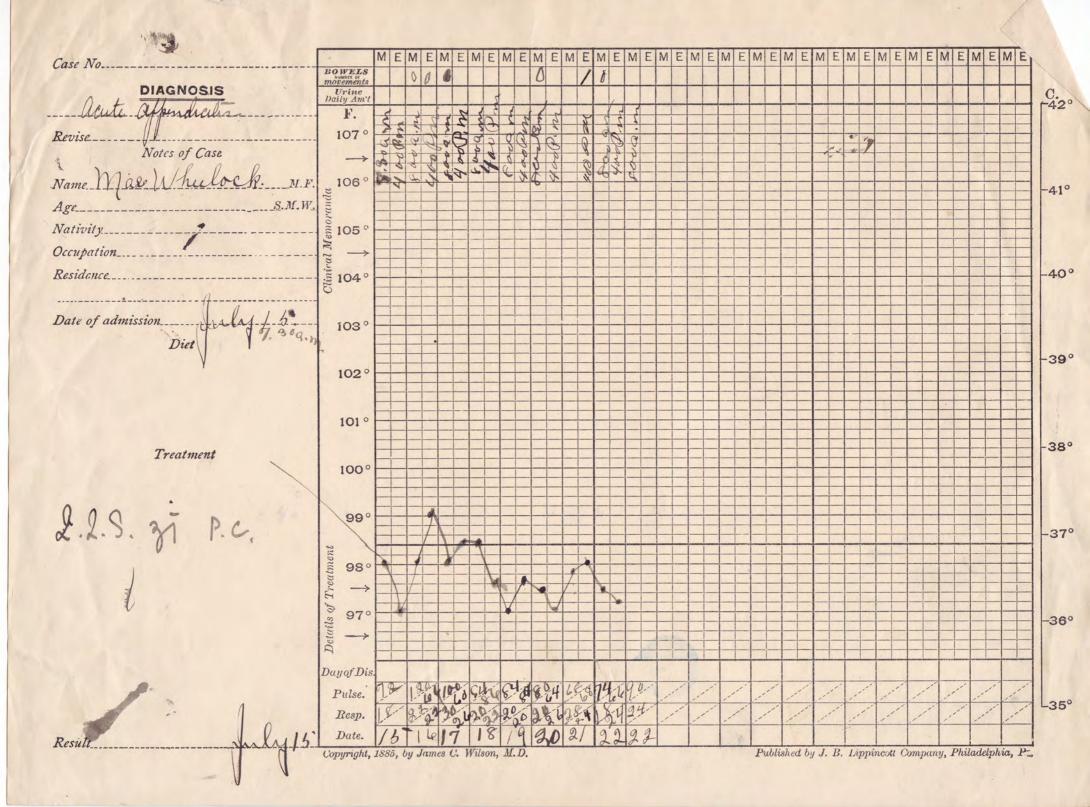

|
| Date July 9, /9/2                                                    |

# United States Indian School Hospital,

Carlisle, Pennsylvania.

YEAR /9/2.

| TRIBE               | Full. One           |
|---------------------|---------------------|
|                     |                     |
| NAME Mae            | Whilook.            |
|                     | AGE                 |
|                     |                     |
| DIAGNOSIS. Aprili   | appendiches         |
| ADMITTED July 15    | Discharged July 23  |
| Result              | God                 |
| VISITING PHYSICIAN: | RESIDENT PHYSICIAN: |
|                     |                     |
| a Rallen            | H. B. Frahe         |
| REMARKS:            |                     |



| Patient ) | Dae   | W.  | hier | lock  | Carlisle, Pa., | All | 1/5 191 2   | Physician |                    |
|-----------|-------|-----|------|-------|----------------|-----|-------------|-----------|--------------------|
| Address   |       |     |      |       |                |     |             | Nurseagn  | es Bartholomeaux   |
| H.        | T.    | P.  | R.   | H.    | Medicine       | Н.  | Nourishment | H.        | Remarks            |
| 1         |       |     |      |       | July 15        |     |             |           |                    |
| 7.30      | 98    | 72  | 18.  |       |                |     |             |           |                    |
| 4.00      | 97.   | 48  | 22   |       |                |     |             |           |                    |
|