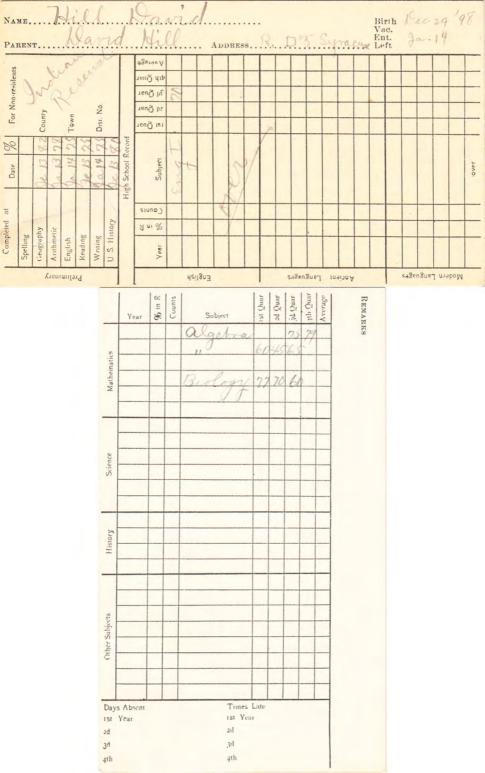

CARLISLE INDIAN INDUSTRIAL SCHOOL DESCRIPTIVE AND HISTORICAL RECORD OF STUDENT AGENCY Hell anondago HOME ADDRESS Syracuse, n. y. R.D. PARENTS LIVING OR DEAD m MOTHER CAUSE OF DISCHARGE ARRIVED AT SCHOOL FOR WHAT PERIOD DATE DISCHARGED TO COUNTRY FROM COUNTRY PATRONS NAME AND ADDRESS SHAW-WALKER, MUSKEGON, MICHIGAN. 43445 Erale entered at Carlisle, 1 ch. You. Frade at Jose of Discharge. Crade or Ludustry, ..... Charah Epiccopal

| 5                                                                                                                                   | 05       | /        | C        | ARLIS | LE IND                                                                           | IANS    | CHOOL  |                                  |       |            |                       |        |
|-------------------------------------------------------------------------------------------------------------------------------------|----------|----------|----------|-------|----------------------------------------------------------------------------------|---------|--------|----------------------------------|-------|------------|-----------------------|--------|
| No. Still                                                                                                                           | NAME.    | Pari     | d        | AGE.  | Ono                                                                              | TRIBE.  | go     | DEGREE<br>OF<br>ISDIAN<br>Broop. | VAT   | YON, IF EN | NCY AND R. ROLLED; IF | NOT,   |
| DATE ENTERED.  DATE ENTERED.  SEP = 2 19   Months in OR ROOM. School before enroll-ment here.   On entering of this here.   report. |          |          |          |       | REMARKS. sent, outing, deserters, on sick leave, thorities for enrollment, etc.) |         |        |                                  |       |            |                       |        |
|                                                                                                                                     | 72       | 2-000    | 300      | 7     |                                                                                  | To Coun | TRY    | FRO                              | M COU | NTRY       | DATE DISCI            | HARGED |
|                                                                                                                                     |          |          |          |       | JUN                                                                              | - 3     | 1918-2 |                                  |       |            |                       |        |
|                                                                                                                                     |          |          |          |       |                                                                                  |         |        |                                  |       |            |                       |        |
|                                                                                                                                     |          |          |          |       |                                                                                  |         |        |                                  |       |            |                       |        |
|                                                                                                                                     |          |          |          |       |                                                                                  |         |        |                                  |       |            |                       |        |
|                                                                                                                                     |          |          |          |       |                                                                                  |         |        |                                  |       |            |                       |        |
|                                                                                                                                     |          |          |          |       |                                                                                  |         |        |                                  |       |            |                       |        |
|                                                                                                                                     |          |          |          |       |                                                                                  |         |        |                                  |       |            |                       |        |
|                                                                                                                                     |          |          |          |       |                                                                                  |         |        |                                  |       |            |                       |        |
|                                                                                                                                     |          |          |          |       | 1                                                                                |         |        |                                  |       |            | 10,                   | . 1    |
|                                                                                                                                     |          |          |          |       |                                                                                  |         |        |                                  |       | -          | Toisco                | pal    |
| Progre                                                                                                                              | ess froi | 11       | (Da      | te)   | ,                                                                                |         |        | , to                             |       | (Da        | te)                   | -,     |
| FIRST YEAR                                                                                                                          | IN THIS  | SCHOOL   |          | EPT.  | OCT.                                                                             | NOV     | , DE   | c. J                             | aN.   | FEB.       | MAR.                  | APR.   |
| Class or grad                                                                                                                       | e        |          |          |       |                                                                                  |         |        |                                  |       |            |                       |        |
| Academic                                                                                                                            |          | standing | r*       |       |                                                                                  |         |        |                                  |       |            |                       |        |
| Industrial(De                                                                                                                       | partment | standing | ;*       |       |                                                                                  |         |        |                                  |       |            |                       |        |
| Musical: Ban                                                                                                                        | ids      | standing | *        |       |                                                                                  |         |        |                                  |       |            |                       |        |
| Vocal                                                                                                                               |          |          |          |       |                                                                                  |         |        |                                  |       |            |                       |        |
| Orchestra                                                                                                                           | 1        | standing | r*       |       |                                                                                  |         |        |                                  |       |            |                       |        |
| Deportment_                                                                                                                         |          | standing | <u>*</u> |       |                                                                                  |         |        |                                  |       |            |                       |        |
| Physical cond                                                                                                                       | lition_  |          |          |       |                                                                                  |         |        |                                  |       |            |                       |        |
| Remarks:                                                                                                                            |          |          |          |       |                                                                                  | <u></u> |        |                                  |       |            |                       |        |
|                                                                                                                                     |          |          |          |       |                                                                                  |         |        |                                  |       |            |                       |        |