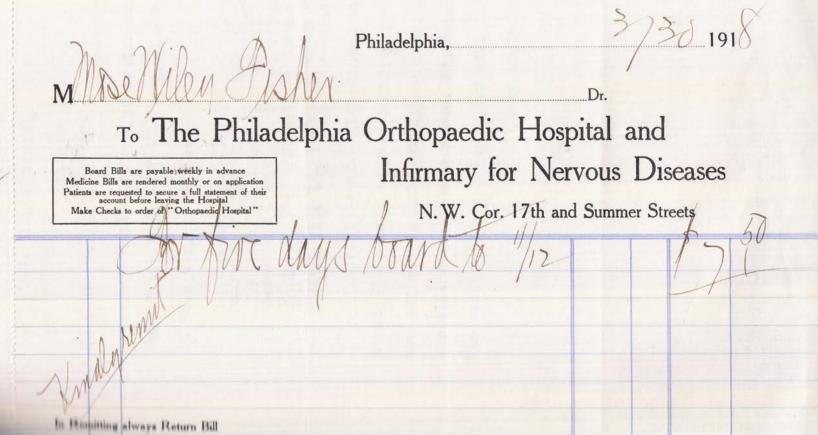

Balance of \$13.52 deposited with Supt. Carlisle Indian School Sept. 3, 1917, Official Receipt. 292.

Jamary 23, 1918.

The Philadelphia Orthopaedic Hospital Phila. Pa.

Birs:-

Your bill for \$7.50 against Mose Wiley Fisher for five days' board has been received.

NRD

Philadelphia, Philadelphia Orthopaedic Hospital and Infirmary for Nervous Diseases To The Philadelphia Orthopaedic Hospital and Infirmary for Nervous Diseases Board Bills are payable weekly in advance Medicine Bills are rendered monthly or on application Patients are requested to secure a full statement of their account before leaving the Hospital N. W. Cor. 17th and Summer Streets Medicine Make Checks to order of "Orthopaedic Hospital" Spl. Nurse Rff. Nurse Op. Room Salvarsan Treatments Extras Do not Detach Stub In Remitting always Return Bill

As I have written you he has an unpaid bill of \$7.50 and his expenses this trip will amount to about \$14.16, \$7.50 for board and \$6.66 for carfare.

Very truly yours

Superintendent.

Philadelphia Orthopaedic Hospital and Infirmary for Nervous Diseases