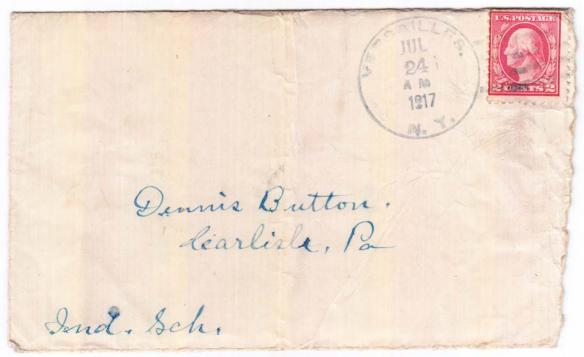

Irving 22. 1917. Dear Neplew Dennis, - I got your riguest by letter and have just written to the Sight at Carlisle to send you home on your money Id rather do that than to see you run away I marit you to make good. I will mekt you at Gavanda when I hear from you if you can come, you could work out around here plenty of work all over & enjoy your vacation ture as well as at Carlisle. Write & let me know at once if you can come I will expect you at youranda and when your much Bur. I dring my. Route 710-1.