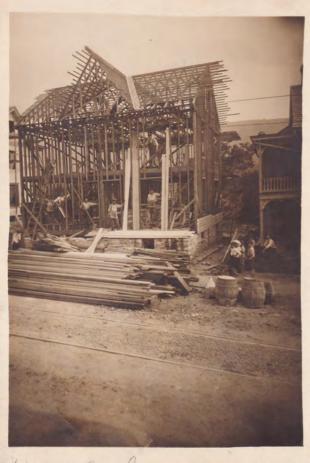

### Walter S. Sarracino

on Saturday, Inne the ninth Nineteen hundred and seventeen

Caguna, Nem Mexico

Ho teog no sins on your of NAMBUX A LIBERT LOAN BOTT

3495 Organite 3 mes. Dew Mos Denny: Receid you cand, hud you ushed me if derentthe puckage. Ger please forward to me. In close you this find 8. lents. Jan un enjoying myself down here. We are having plunty of rain ut present. Tomorrow dam going to my Culle ranch, All sore going to round up our horser. Which I sem sure dam going to have a good line at the ranch. I send my they best regard to you had to Mr. Derry Goodby. your Very truly famein