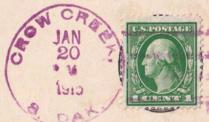

# Carlisle

6-3305

Pennsylvania

Down Crulk, S.D. Jan 20, 1915. Nr. O. H. Sipps. Carlisle, did & ch. Carlisle, Pa., I arrived home safe and well. The weather is very cold here. I hope that I may be able to return again. My best urshes to you all. yours truly. Rebecca Firedand