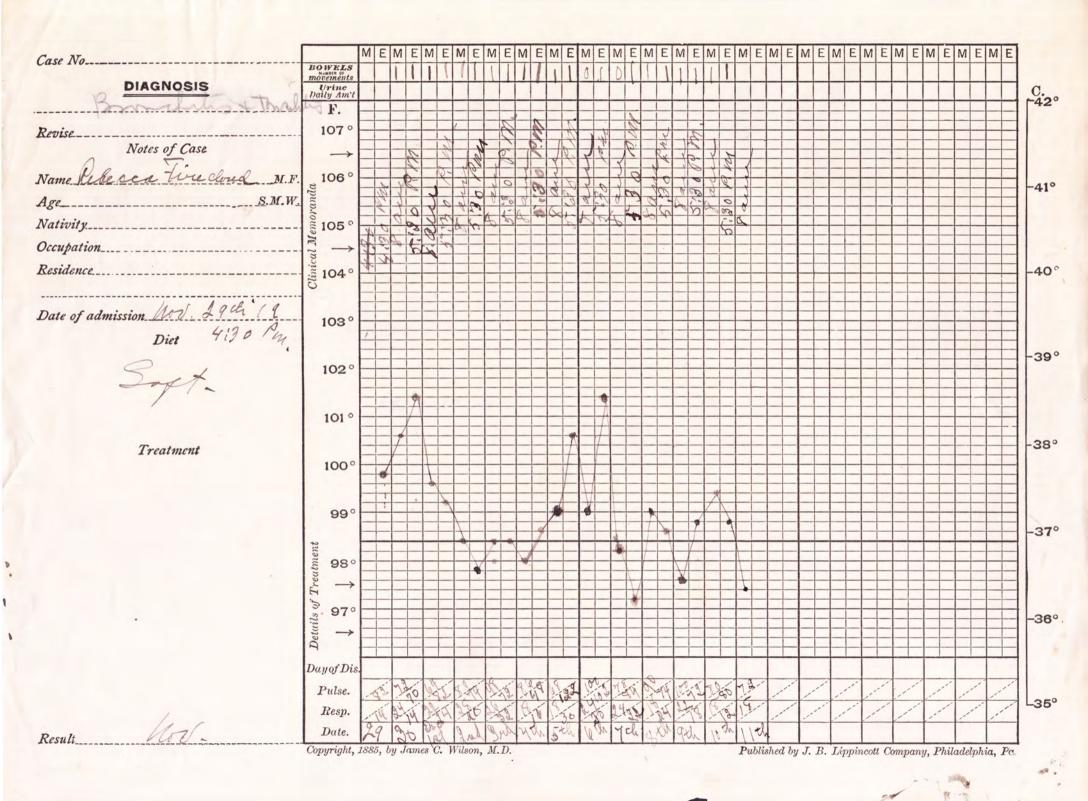

| NAME R          | ebeka Tr. | iricloud               |       | Sex { Maie: Female.                    |
|-----------------|-----------|------------------------|-------|----------------------------------------|
| Tribe           | Siony     | State South 2          | akota | 0                                      |
| Age             |           | ars Respiration        | 7     | Condition of, Eyes. 0/K,               |
|                 | tt. 3 - 1 |                        |       | Ears                                   |
|                 | 131       | mensuration {          |       | Throat 01C,                            |
| Temperature .   | 99.4      | Vaccination yes        |       | Cervical glands O.K.                   |
|                 | 72        |                        |       | Skin                                   |
| Inspection      | hairly n  | all developed.         |       |                                        |
| Palpation       | m         | ual !                  |       |                                        |
| Percussion      | w         | mal                    |       |                                        |
| Auscultation    | w         | mal                    |       |                                        |
| Heart           | 2000      | mal                    |       |                                        |
| (Menstruation)  | reg       | gular                  |       |                                        |
|                 | l         | FAMILY HISTORY.        |       |                                        |
|                 | LIVING.   | CONDITION OF HEALTH.   | DEAD. | CAUSE OF DEATH.                        |
| Father          | yes       | good                   |       |                                        |
| Mother          | γ         | v                      | yes   | brokiey 6 yrs ag                       |
| Brothers        | 1 2       | Igned. I gland in neck | /     | 2 12                                   |
| 5100000 ======  |           | 1 .                    | 3     | anknown / ufan                         |
| Sisters         | {         | rbunation              | 3     | unkum                                  |
|                 |           |                        |       |                                        |
| Personal histor | *y        | <u>~</u>               |       |                                        |
|                 |           |                        |       |                                        |
| Present conditi | on 900    | od.                    |       |                                        |
|                 | 0         | 3                      | -T .  |                                        |
|                 |           | 7                      | -B    | Fralie M. D.                           |
|                 |           |                        |       | ······································ |