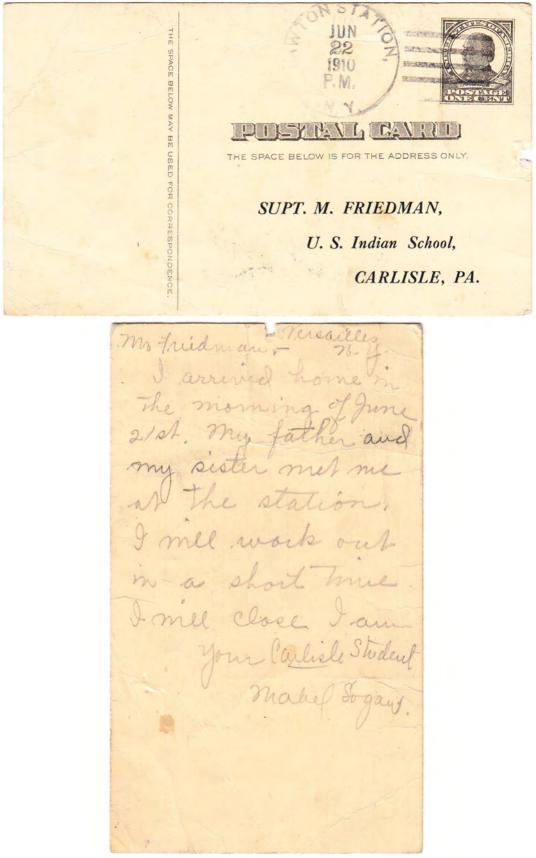

Logan writes from her ne in Versailles, New York, that she is well and getting along finely; she wishes to be remembered to all her classmates. 29 48

Mabel Logan, ex-student, writes from her home at Versailles, N. Y., that she is helping her mother to make doll dresses for Christmas presents for the little girls in the neighborhood.