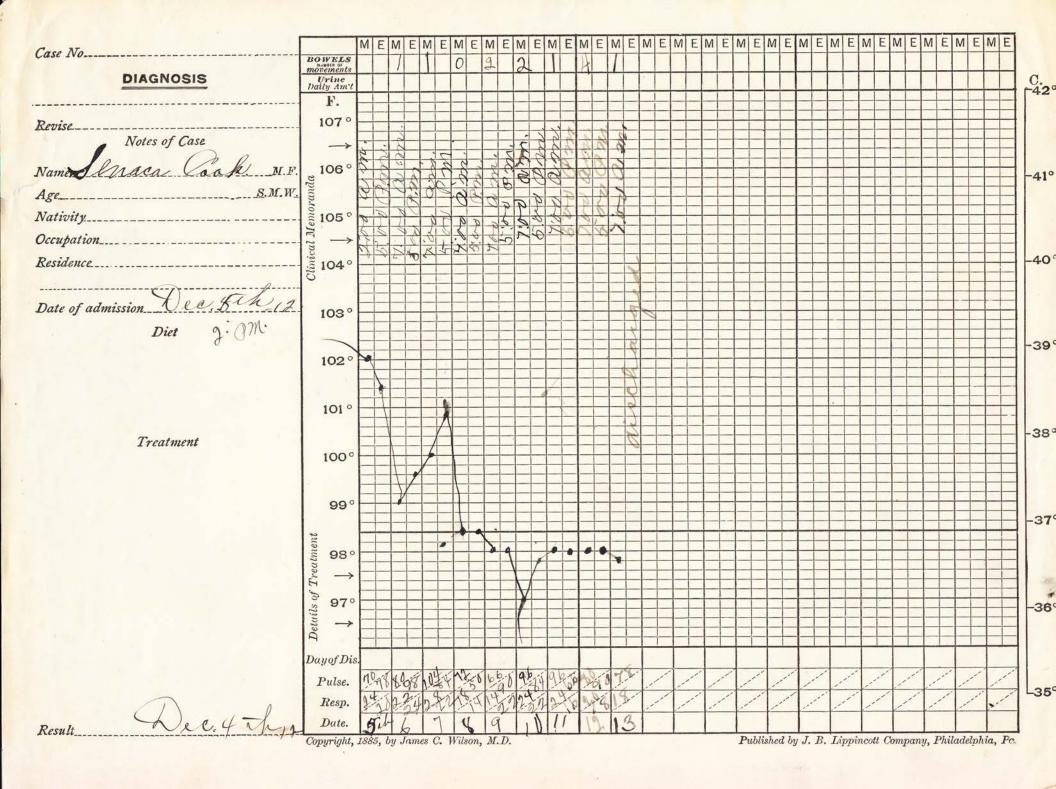

Cook Onondago . Cook Seneca. DATE ENROLLED. TERM AGE. Mrs. R. A. Pierce 5 Years . Sept. 3 1907. R.F.D.No5 Syracuse N.Y. ACADEMIC DEPARTMENT. OUTING DORMITORY SPECIAL REMARKS DATE OF RECORD ROOM | Scholarship | Conduct. Shop, Ability Conduct Room | Neatness | Conduct | Ability, | Conduct

REMARKS:

# United States Indian School Hospital,

Carlisle, Pennsylvania.

YEAR 1912

| Tribe                | Full. One           |
|----------------------|---------------------|
| NAME Senec           | a Cook,             |
| A                    | GE                  |
| DIAGNOSIS Trusilitto | and Bronchitis      |
| ADMITTED & 55        | Discharged &c /3.   |
| RESULT               | lord                |
| VISITING PHYSICIAN:  | RESIDENT PHYSICIAN: |
| a.R. allen           | H. B. Fralie        |



| Patient                                 | Ser                                     | ac                                      | n ( | Dao,