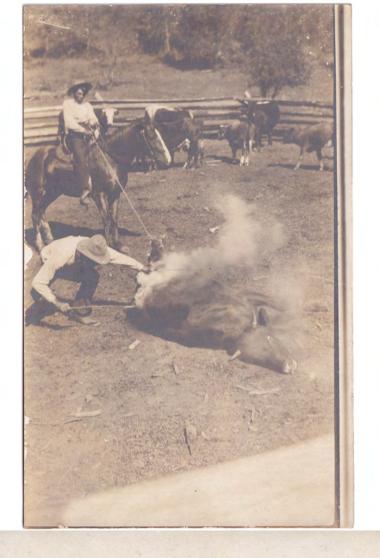

Benjamin Penny, who left here last year, is getting up quite a reputation as a farmer. He took first prize on a display of cabbages at the county fair at Lewiston, Idaho, this month. Ben will "make good" any place you put him. He has the habit of sticking. While he wished to come back and graduate this year, the call of duty at home prevented it. He is helping his mother on the old home place, near Kooskia, Idaho.

Benjamin Penny, who left Carlisle School last year, is making quite a reputation as a farmer. He recently took first prize on a display of cabbages at the county fair at Lewiston, Idaho. While he wished to return and graduate this year, the call of duty at home prevented it. He is helping his mother on the old home place near Kooskia, Idaho.

Benjamin Penny has purchased a hay baler which he intends to use at his ranch on the Selway.