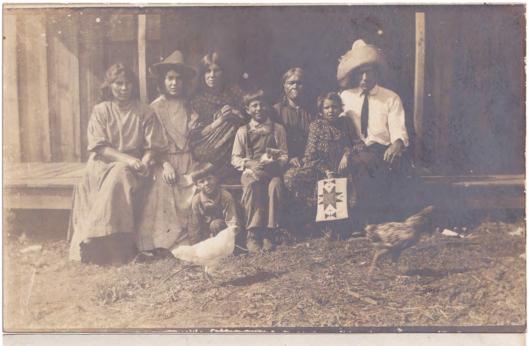

Benjamin Penny, who left here last year, is getting up quite a reputation as a farmer. He took first prize on a display of cabbages at the county fair at Lewiston, Idaho, this month. Ben will "make good" any place you put him. He has the habit of sticking. While he wished to come back and graduate this year, the call of duty at home prevented it. He is helping his mother on the old home place, near Kooskia, Idaho.

Benjamin Penny, who left Carlisle School last year, is making quite a reputation as a farmer. He recently took first prize on a display of cabbages at the county fair at Lewiston, Idaho. While he wished to return and graduate this year, the call of duty at home prevented it. He is helping his mother on the old home place near Kooskia, Idaho.