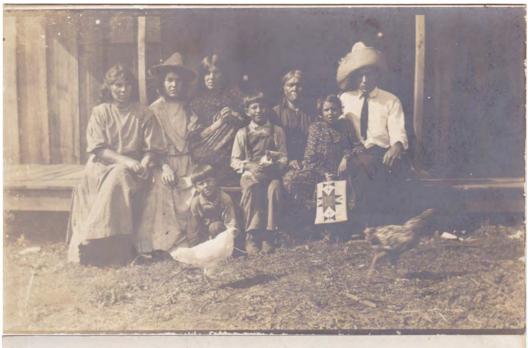

Penney Benj Ex Stu Corkesportdence agents file 2283 Benjamin Penny, who left here last year, is getting up quite a reputation as a farmer. He took first prize on a display of cabbages at the county fair at Lewiston, Idaho, this month. Ben will "make good" any place you put him. He has the habit of sticking. While he wished to come back and graduate this year, the call of duty at home prevented it. He is helping his mother on the old home place, near Kooskia, Idaho.

Benjamin Penny, who left Carlisle School last year, is making quite a reputation as a farmer. He recently took first prize on a display of cabbages at the county fair at Lewiston, Idaho. While he wished to return and graduate this year, the call of duty at home prevented it. He is helping his mother on the old home place near Kooskia, Idaho.

Benjamin Penny has purchased a hay baler which he intends to use at his ranch on the Selway.