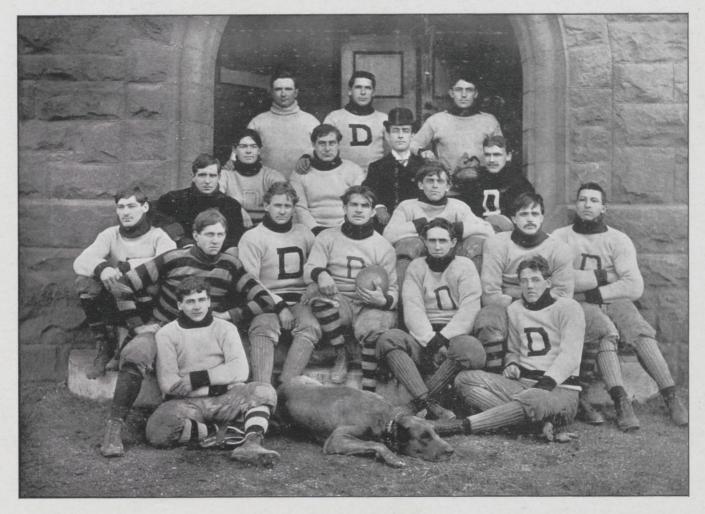

INDIAN FOOTBALL TEAM.

STATISTICS.

#### DICKINSON.

HE CAPTAIN of the Dickinson team is E. C. Amerman, college 'oz. His home is Danville, Pa. Prepared at Bloomsburg S. N. S. Age 22, weight 206, height 6 feet 1 inch.

Right Guard is William H. Decker, college 'oz. Home Lewisberry. Prepared Wyoming Seminary. Age 25, weight 240, height 5 feet 11 inches.

#### INDIANS.

Quarter-back, James Johnson, 21 years, 140 pounds. Left Half-back, Frank Beaver; 20 years, 141 pounds. Right Half-back, Frank Varlett, 19 years, 150 pounds. Full-back, Chas. Williams, 18 years, 175 pounds. Sub., Jesse Palmer, 20 years, 170 pounds. Sub., Sum Chesaw, 19 years, 160 pounds. Left End, John Bradley, 18 years old, 152 pounds, Left Tackle, Louis Flores, 20 years, 163 lbs. Left Guard, Martin Wheelock, Captain, 24 years, 200 pounds. Centre, Scrogg, 21 years, 205 pounds. Right Guard, Chas Dillon, 20 years, 174 pounds. Right Guard, Antonio Subo, 22 years, 167 pounds. Right End, Nelson Hare, 19 years, 148 pounds. Sub., Nichols Bonen, 18 years, 170 pounds, Peter Chatfield, 22 years, 160 pounds. Thomas Saw, 21 years, 164 pounds. Nathaniel Decora, 20 years, 150 pounds,