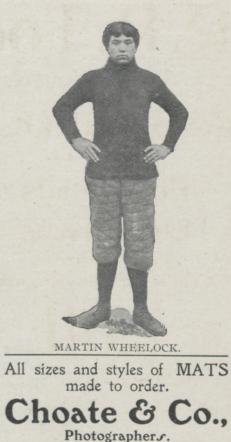

#### INDIANS.

Quarter-back, James Johnson, 21 years, 140 pounds. Left Half-back, Frank Beaver; 20 years, 141 pounds. Right Half-back, Frank Varlett, 19 years, 150 pounds. Full-back, Chas. Williams, 18 years, 175 pounds. Sub., Jesse Palmer, 20 years, 170 pounds. Sub., Sum Chesaw, 19 years, 160 pounds. Left End, John Bradley, 18 years old, 152 pounds, Left Tackle, Louis Flores, 20 years, 163 lbs. Left Guard, Martin Wheelock, Captain, 24 years, 200 pounds. Centre, Scrogg, 21 years, 205 pounds. Right Guard, Chas Dillon, 20 years, 174 pounds. Right Guard, Antonio Subo, 22 years, 167 pounds. Right End, Nelson Hare, 19 years, 148 pounds. Sub., Nichols Bonen, 18 years, 170 pounds, Peter Chatfield, 22 years, 160 pounds. Thomas Saw, 21 years, 164 pounds. Nathaniel Decora, 20 years, 150 pounds,