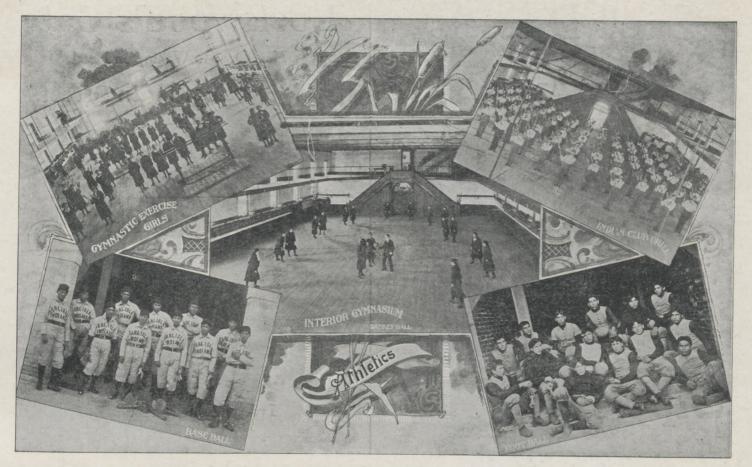

#### Roses, Carnations, Violets SPECIALTIES.

Southwest Corner Louther and Bedford Streets,

BASKET BALL TEAM