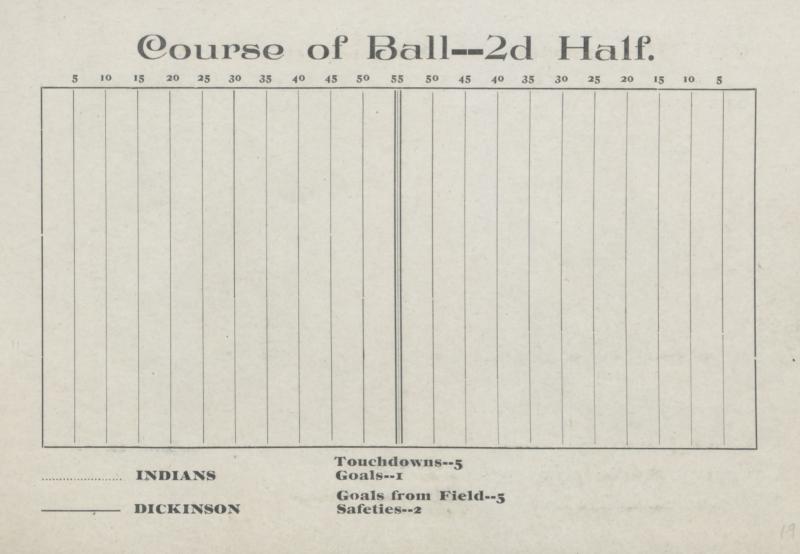

# SOUVENIR SCORE CARD

...OF THE ...

Color Barrado

「「「「」」、「「」、「」、「」」、「」」、「」」、「」」、

## Indian - Dickinson Foot Ball Game, DICKINSON FIELD,

Carlisle, Pa.,

Saturday, October 5, 1901.

an appression and the state of the