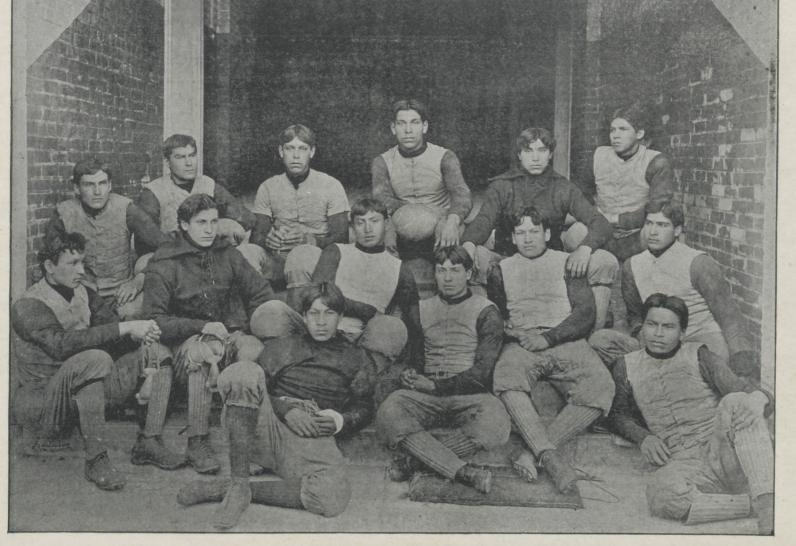

INDIAN FOOTBALL TEAM.

STATISTICS.

#### INDIANS.

Quarter-back, James Johnson, 21 years, 140 pounds. Left Half-back, Frank Beaver; 20 years, 141 pounds. Right Half-back, Frank Varlett, 19 years, 150 pounds. Full-back, Chas. Williams, 18 years, 175 pounds. Sub., Jesse Palmer, 20 years, 170 pounds. Sub., Sum Chesaw, 19 years, 160 pounds. Left End, John Bradley, 18 years old, 152 pounds, Left Tackle, Louis Flores, 20 years, 163 lbs. Left Guard, Martin Wheelock, Captain, 24 years, 200 pounds. Centre, Scrogg, 21 years, 205 pounds. Right Guard, Chas Dillon, 20 years, 174 pounds. Right Guard, Antonio Subo, 22 years, 167 pounds. Right End, Nelson Hare, 19 years, 148 pounds. Sub., Nichols Bonen, 18 years, 170 pounds, Peter Chatfield, 22 years, 160 pounds. Thomas Saw, 21 years, 164 pounds. Nathaniel Decora, 20 years, 150 pounds,