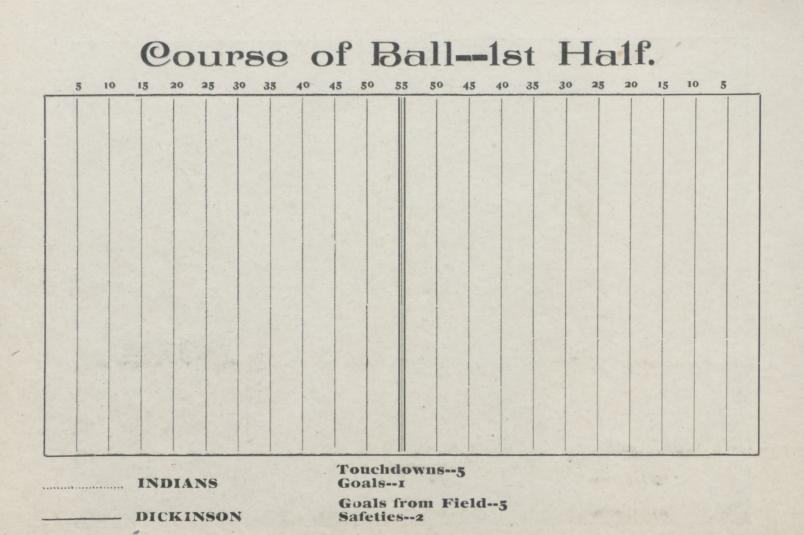

# SOUVENIR SCORE CARD

...OF THE ...

Color Barrado

「「「「」」、「「」、「」、「」」、「」」、「」」、「」」、

## Indian - Dickinson Foot Ball Game, DICKINSON FIELD,

Carlisle, Pa.,

Saturday, October 5, 1901.

an appression and the state of the