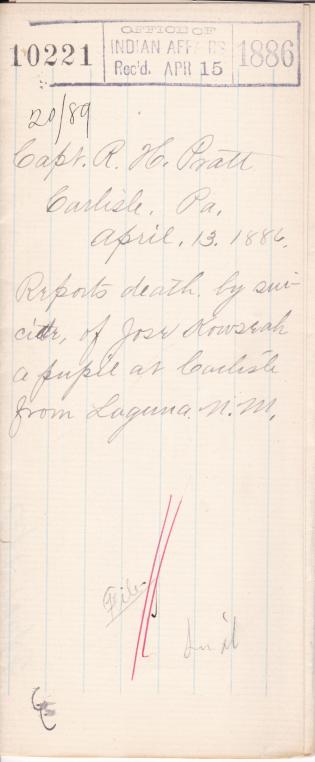

## Date of Death: April 12, 1886

Name variations: Howse eh, Jose Kowseah

Documents compiled here recording information about the death and burial of How se-eh:

- 1. Card from Student Information Cards Series, NARA, RG 75, Entry 1329, box 5.
- 2. Card from Student Record Cards Series, NARA, RG 75, Entry 1328, box 2.
- 3. Page from Daily Morning Report (1884-1887), NARA, RG 75, Entry 1331, volume 1, [April, 1886], pages 44-45.
- Pratt, Richard Henry, Carlisle, to Commissioner of Indian Affairs, Washington, D.C., 13 April 1886, Entry 91, Letters Received by the Bureau of Indian Affairs (1881-1907), box 301, item 10221.

0.1493/5

10221 v. s. Indian Industrial School, Garlisle, Ja., Apr. 13" 133.6 To the Hore. He Com? of Juda Affer Washington D.C. It seems but to make a special report of the death by suicide of fore Kowseals a pupil at this school from Lagria N.M. He had been living with Mr. pis. I quick at Rupert, Columbia Co. Pa. and was at the depot with My quick to take the train to setime to Carlisle yesterday monung, A fright train was passing and he deliberated huuself on the Track nucler one of the kar cars so that the wheels passed over his body at the small of his back. I sent my school plusseian to bring The body here, and investigate the case.

Conn 1.1.1.62 He reports that the Coroners arguest came to the conclusion that it was premeditated surcide while in a state of mentat abenation. It appears that not long before the young man had been sufortunate enough to writness the death of a white man who was run over by the cars near the same place. This seems to have affected his mind and he was being retimed to the school. Very respectfully servant Capt, Vupp