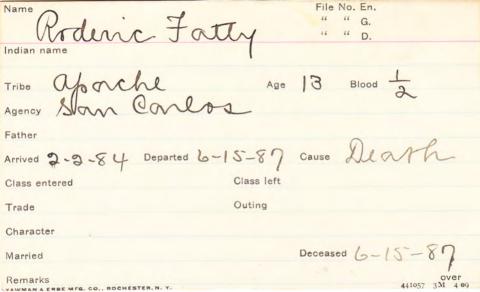

## **Roderic Fatty**

Date of Death: June 14, 1887

Name variations: Roderic Falty

Documents compiled here recording information about the death and burial of Roderic Fatty:

- 1. Card from Student Information Cards Series, NARA, RG 75, Entry 1329, box 5.
- 2. Card from Student Record Cards Series, NARA, RG 75, Entry 1328, box 2.
- 3. Page from Daily Morning Report (1884-1887), NARA, RG 75, Entry 1331, volume 1, [June, 1887], pages 74-75.